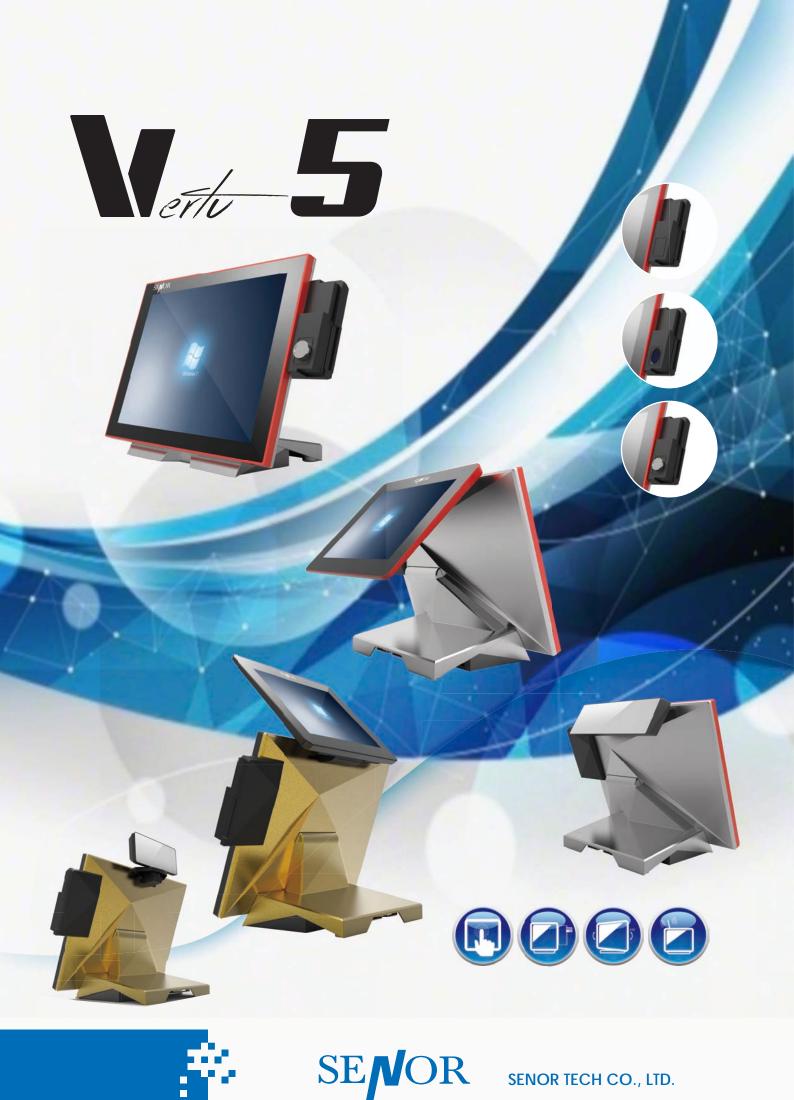

V5 series features a brand new concept to present an ultra-narrow bezel screen and sleek exterior design with colorful bezel and casing to represent your elegant style. The V5 is an energy-efficient solution of compact construction with fanless mechanism fitted in a high-performing system enabling for a quiet, highly reliable and stylish operation.

The V5 offers support panel in a new edge to edge design, featuring a mix & match range of modular colored bezel frames; creating a visually pleasing appeal.

V5 is the ideal companion for all requirements of hospitality and retail business industries specialists.

eth

- Intel Celeron Processor (V5e) and 6th Core i (V5s) platforms
- Optional storage expansion of a 2nd SSD (Optional: internal mSATA or Half-Slim SSD). Simple add-on port that can support RAID 1Disk Mirroring functionality
- Tool-free replaceable colorful bezel with full flat touch screen
- Folded flat or adjusted to all viewing angles from flat to 90°
- Easy tilt and swivel adjustment
- Variety POS peripherals
- Ventless and Fanless