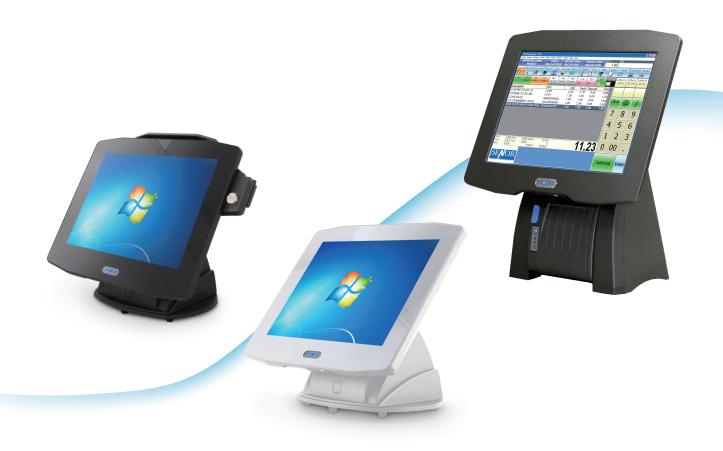

## **ISPOS**

Retail · Resort · Hospitality · Marine

Featuring solid aluminum die-cast housing and innovative mechanical design that offers remarkable protection from dust, oil and water intrusion, SENOR's iSPOS series offers ruggedness and durability and is perfect for various application in harsh environments. The dustproof, waterproof and ventless design makes it easy to clean and prevents mechanical failure caused by water and dust invasion. With the 30 degree tilt card reader and , the iSPOS is designed to enhance work efficiency and satisfy user needs for comfort and ergonomics.

## iSPOS series available in black or white

## iSPOS (15"/17")

- Whole unit IP66 water and dust proof compliance
- Enclosed in solid aluminum die-casting with nanotechnology coating
- Ventless and easy-to-clean design
- Removable hard disk
- VESA mount available
- Wi-Fi Solution

## **iSPOS WP**

- Whole unit IP43 water & dust proof
- Enclosed in aluminum die-casting with nanotechnology coating
- Ventless and easy-to-clean design
- Removable hard disk
- Wi-Fi Solution

No. 165, Kangning Street, Xizhi District, New Taipei City 22150, Taiwan