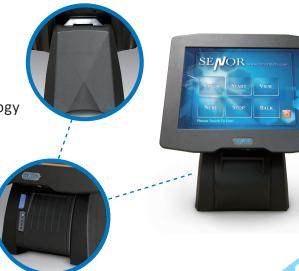

## **ISPOS**

Retail · Resort · Hospitality · Marine

Featuring solid aluminum die-cast housing and innovative mechanical design that offers remarkable protection from dust, oil and water intrusion, SENOR's iSPOS series offers ruggedness and durability and is perfect for various application in harsh environments. The dustproof, waterproof and ventless design makes it easy to clean and prevents mechanical failure caused by water and dust invasion. With the 30 degree tilt card reader and , the iSPOS is designed to enhance work efficiency and satisfy user needs for comfort and ergonomics.

## iSPOS (15"/17")

- Whole unit IP66 water and dust proof compliance
- Enclosed in solid aluminum die-casting with nanotechnology coating
- Ventless and easy-to-clean design
- Removable hard disk
- VESA mount available
- Wi-Fi Solution

## **iSPOS WP**

- Whole unit IP43 water & dust proof
- Enclosed in aluminum die-casting with nanotechnology coating
- Ventless and easy-to-clean design
- Removable hard disk
- Wi-Fi Solution

No. 165, Kangning Street, Xizhi District, New Taipei City 22150, Taiwan